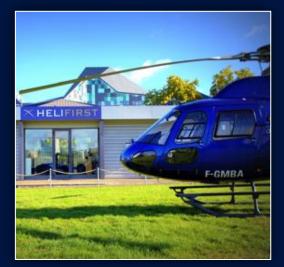

## A PRIVATE AND UNIQUE TERMINAL AT THE HELIPORT OF PARIS

The HELIFIRST company offers you Handling services at the Heliport of Paris which is located at few minutes from Downtown and Parisian Palaces. The private Terminal HELIFIRST is confortably furnished which allows passengers to relax during their transit.

#### OUR PRIVATE TERMINAL

HELIFIRST has is own private and unique parking where anykind of Helicopters can land (Light as heavy). A covered runway is available.

Thanks to HELIFIRST Terminal, passengers have direct access to Helicopters.