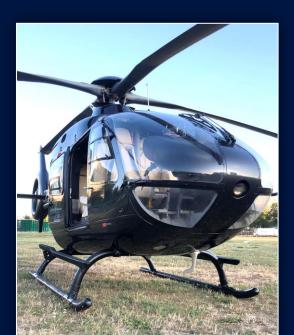

HELIFIRST also offers you a secure and heated Hangar where helicopters are able to be parked overnight. The layout has been designed for all kinds of helicopters (Robinson, Squirrel, Dolphin, AW139, AW109, EC135). A ground and airstrip services are at your disposal for refueling in JET A1 or Helicopter cleaning.

HELIFIRST are open 7 days a week during all the year (except during the Christmas & New year Eve period).

For all request, please feel free to contact the Operations Team.

Helicopters type: AS350 – 355 – EC135 – A109 –R44 – R66 - Bell 206 – MD 500