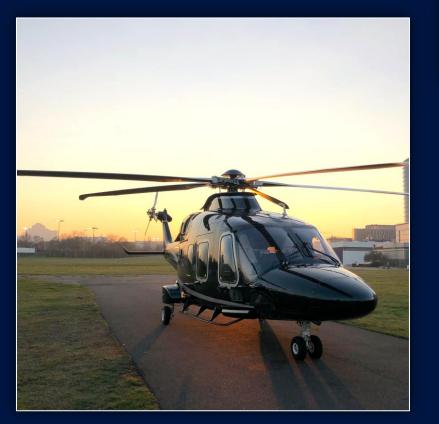

HELIFIRST also offers you a secure and heated Hangar where helicopters are able to be parked overnight. The layout has been designed for all kinds of helicopters (Robinson, Squirrel, Dolphin, AW139, AW109, EC135). A ground and airstrip services are at your disposal for refueling in JET A1 or Helicopter cleaning.

Daily Rate from Monday to Friday 600 € VAT INCL

Daily Rate for Saturday & Sunday 840 € VAT INCL Helicopters type: A139 – H160 –H175 – S76 – S92 – EC155 – AS365 - Bell 429

Daily Rate from Monday to Friday 840 € VAT INCL