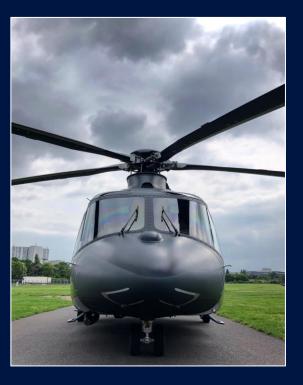

HELIFIRST also offers you a secure and heated Hangar where helicopters are able to be parked overnight. The layout has been designed for all kinds of helicopters (Robinson, Squirrel, Dolphin, AW139, AW109, EC135). A ground and airstrip services are at your disposal for refueling in JET A1 or Helicopter cleaning.

Daily Rate from Monday to Friday 600 € VAT INCL

Daily Rate for Saturday & Sunday 840 € VAT INCL Helicopters type: A139 – H160 –H175 – S76 – S92 – EC155 – AS365 - Bell 429

Daily Rate from Monday to Friday 840 € VAT INCL