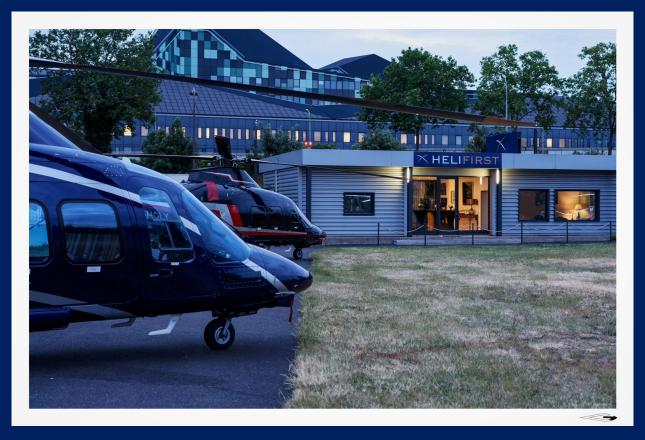

## A PRIVATE AND UNIQUE TERMINAL AT THE HELIPORT OF PARIS

The HELIFIRST company offers you Handling services at the Heliport of Paris which is located at few minutes from Downtown and Parisian Palaces. The private Terminal HELIFIRST is confortably furnished which allows passengers to relax during their transit.

HELIFIRST also offers you a secure and heated Hangar where helicopters are able to be parked overnight. The layout has been designed for all kinds of helicopters (Robinson, Squirrel, Dolphin, AW139, AW109, EC135). A ground and airstrip services are at your disposal for refueling in JET A1 or Helicopter cleaning.

#### OUR PRIVATE TERMINAL

HELIFIRST has is own private and unique parking where anykind of Helicopters can land (Light as heavy). A covered runway is available.

Thanks to HELIFIRST Terminal, passengers have direct access to Helicopters.