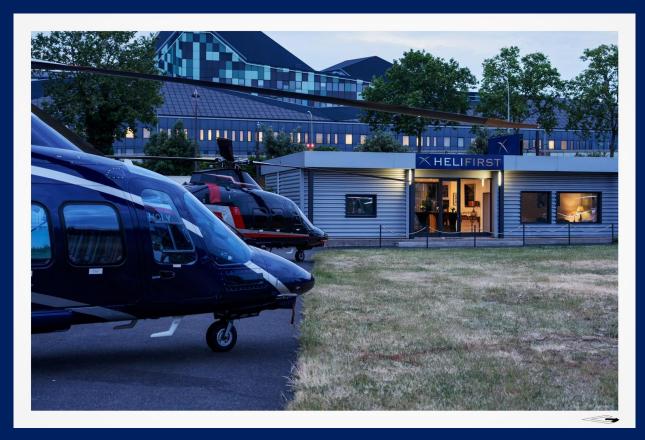

## HANDLING HELIPORT OF PARIS FROM JUNE 1ST TO SEPTEMBER 30TH 2024

## A PRIVATE AND UNIQUE TERMINAL AT THE HELIPORT OF PARIS

The HELIFIRST company offers you Handling services at the Heliport of Paris which is located at few minutes from Downtown and Parisian Palaces. The private Terminal HELIFIRST is confortably furnished which allows passengers to relax during their transit.

## OUR PRIVATE TERMINAL

HELIFIRST has is own private and unique parking where anykind of Helicopters can land (Light as heavy). A covered runway is available.

Thanks to HELIFIRST Terminal, passengers have direct access to Helicopters.