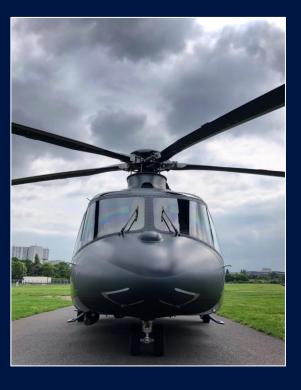

HELIFIRST also offers you a secure and heated Hangar where helicopters are able to be parked overnight. The layout has been designed for all kinds of helicopters (Robinson, Squirrel, Dolphin, AW139, AW109, EC135). A ground and airstrip services are at your disposal for refueling in JET A1 or Helicopter cleaning.

Daily Rate from Monday to Friday 840 € VAT INCL

Daily Rate for Saturday & Sunday 960 € VAT INCL Helicopters type: A139 – H160 –H175 – S76 – S92 – EC155 – AS365 - Bell 429

Daily Rate from Monday to Friday 960 € VAT INCL