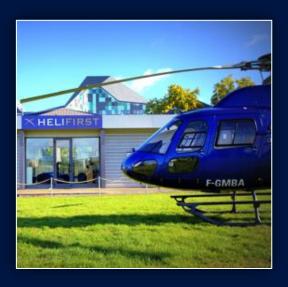

## OUR PRIVATE TERMINAL

HELIFIRST has is own private and unique parking where anykind of Helicopters can land (Light as heavy). A covered runway is available.

Thanks to HELIFIRST Terminal, passengers have direct access to Helicopters.

OUR PRIVATE TERMINAL: 2 EXCLUVIVE LOUNDGE

Helifirst has the only private terminal of Paris heliport with all the comfort for passengers and pilots. Passengers who have direct access to the helicopters.