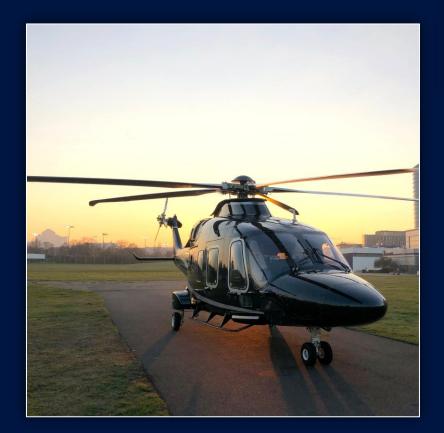

HELIFIRST also offers you a secure and heated Hangar where helicopters are able to be parked overnight. The layout has been designed for all kinds of helicopters (Robinson, Squirrel, Dolphin, AW139, AW109, EC135). A ground and airstrip services are at your disposal for refueling in JET A1 or Helicopter cleaning.

HELIFIRST are open 7 days a week during all the year (except during the Christmas & New year Eve period).

For all request, please feel free to contact the Operations Team.

Helicopters type: AS350 – 355 – EC135 – A109 –R44 – R66 - Bell 206 – MD 500