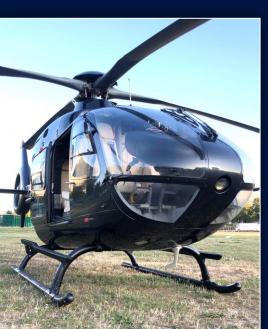

HELIFIRST also offers you a secure and heated Hangar where helicopters are able to be parked overnight. The layout has been designed for all kinds of helicopters (Robinson, Squirrel, Dolphin, AW139, AW109, EC135). A ground and airstrip services are at your disposal for refueling in JET A1 or Helicopter cleaning.

HELIFIRST are open 7 days a week during all the year (except during the Christmas & New year Eve period).

For all request, please feel free to contact the Operations Team.

Helicopters type: AS350 – 355 – EC135 – A109 –R44 – R66 - Bell 206 – MD 500