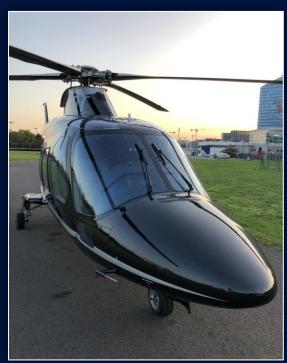

HELIFIRST also offers you a secure and heated Hangar where helicopters are able to be parked overnight. The layout has been designed for all kinds of helicopters (Robinson, Squirrel, Dolphin, AW139, AW109, EC135). A ground and airstrip services are at your disposal for refueling in JET A1 or Helicopter cleaning.

HELIFIRST are open 7 days a week during all the year (except during the Christmas & New year Eve period).

For all request, please feel free to contact the Operations Team.

Helicopters type: AS350 – 355 – EC135 – A109 –R44 – R66 - Bell 206 – MD 500